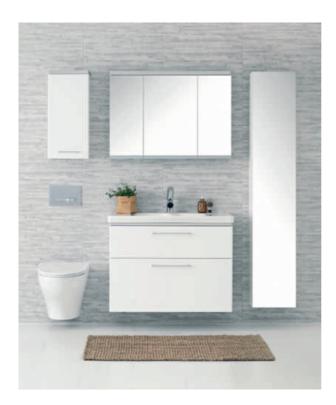

## The Glow bathroom range

The ceramic appliances from the Glow range stand out due to their harmonious designs and soft curves. "I was inspired by the wintry, snow-covered landscapes of Scandinavia", explains Scott Derbyshire, the man who designed this range. The bathroom range, which is sold in Northern Europe under the Ido and Porsgrund brands, comprises

- → Washbasins, WCs and bidets
- → Bathroom furniture with a decorative strip made of brushed aluminium

← The furniture from the Glow bathroom range appears light and pleasantly simple.

↑ The Glow bathroom range features gentle, harmonious designs that give the bathroom a personal touch.