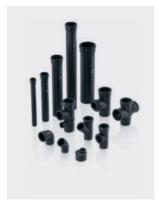

↑ The plug-in building drainage system Geberit Silent-Pro will be available in all common pipe dimensions and has a wide range of fittings.