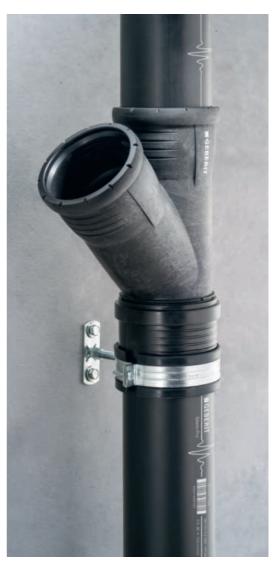

- → Compact fittings that are well thought out down to the last detail facilitate the work on the building site.
- → The system fits perfectly into the world of Geberit installation technology.

↑ Professionals can immediately feel and hear the high quality of the new drainage system Geberit Silent-Pro.