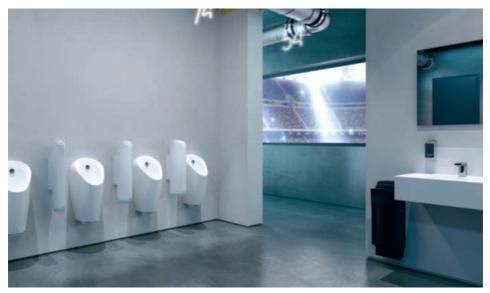

↑ The new Geberit urinal Preda: A product that features clear lines and can be used in a wide range of settings.

↑ An easily accessible, integrated control unit facilitates maintenance.

## The flexible Geberit urinal system

Be it the urinal facilities for a stadium or a modern hotel, such infrastructures can be optimally adapted to the respective needs with the new Geberit urinal system. Here, one can choose from between a conventional water-saving flush, individual programming of the flush or operation entirely without water.